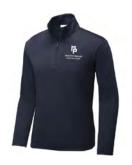

## **DAILY OPTIONS**

Pull-on shorts

**EXTRAS** 

Short-sleeve polo dress (requires fitted shorts)

Girls cardigan sweater

Fleece jacket

Full or half zip jacket

Fitted shorts
(ONLY UNDER SKIRTS OR DRESSES)