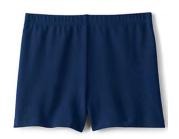

## **DAILY OPTIONS**

Pull-on shorts

**EXTRAS** 

Short-sleeve polo dress (requires fitted shorts)

Girls cardigan sweater

Fleece jacket

Full or half zip jacket

Fitted shorts
(ONLY UNDER SKIRTS OR DRESSES)