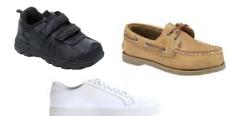

Crew socks (black, navy or white)

Shoe examples:
Shoes must be
brown or black dress
shoes or mostly
white tennis shoes
(can be up to 25%
school colors).
or all black tennis shoes.