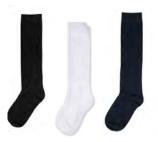

Crew socks (black, navy or white)

Shoe examples:
Shoes must be
brown or black dress
shoes or mostly
white tennis shoes
(can be up to 25%
school colors).
or all black tennis shoes.